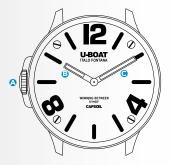

### WATCH FUNCTIONS

- A CROWN
- B HOUR HAND
- MINUTE HAND

Representative image. Some components may be in different positions or not fitted.

 POSITION 2 FIRST CLICK