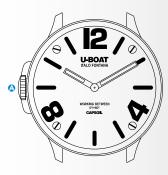

### WATCH FUNCTIONS

- A CROWN
- B HOUR HAND
- MINUTE HAND

Representative image. Some components may be in different positions or not fitted.

 POSITION 2 FIRST CLICK