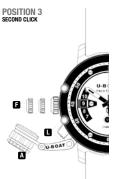

## INSTRUCTIONS FOR USE.

1. Unscrew the winder cover \( \Pi \) to access the winder \( \Pi \)

POSITION 1 NEUTRAL POSITION Watch operation position. Watch winding position.

POSITION 2 FIRST CLICK Press the buttom  $\blacksquare$  to put winder  $\blacksquare$  in the first position for rapid

date setting.\*

POSITION 3 SECOND CLICK Press the buttom • for precise time setting. We advise you to turn the minute hand past the desired time and then back to the exact position.

Check the 24 H counter when doing this operation.