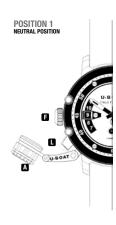

## INSTRUCTIONS FOR USE.

1. Unscrew the winder cover \( \Pi \) to access the winder \( \Pi \)

POSITION 1 NEUTRAL POSITION Watch operation position. Watch winding position.

POSITION 2 FIRST CLICK Press the buttom  $\blacksquare$  to put winder  $\blacksquare$  in the first position for rapid