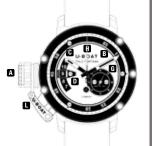

## WATCH FUNCTIONS

- A WINDER COVER
- B MINUTE HAND
- C HOUR HAND
- D DATE INDICATOR
- WINDER
- G 24 HOUR COUNTER
- SECOND HAND
- WINDER EXTRACTION BUTTON