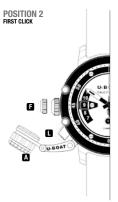

## INSTRUCTIONS FOR USE.

1. Unscrew the winder cover \( \Pi \) to access the winder \( \Pi \)

POSITION 1 NEUTRAL POSITION Watch operation position. Watch winding position.

POSITION 2 FIRST CLICK Press the buttom  $\blacksquare$  to put winder  $\blacksquare$  in the first position for rapid

date setting.\*

POSITION 3 SECOND CLICK Press the buttom • for precise time setting. We advise you to turn the minute hand past the desired time and then back to the exact position.

Check the 24 H counter when doing this operation.