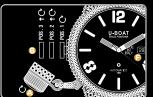

#### **USER INSTRUCTIONS**

- POSITION 1
   NEUTRAL POSITION
- POSITION 2
- POSITION 3

SECOND CLICK

1. Unscrew the crown cover (a) to access the crown (b).

SECOND CLICK

to set the desired time

POSITION 1 to wind up and start the watch, turn the crown (a) clockwise.

POSITION 2
PRIST CLICK

pull the crown 9 out to position 2. Turn the crown 9 clockwise to set the desired date\*

pull the crown 9 out to position 3. Turn the crown 9 clockwise

2. Press the crown 3 all the way down to return it to position 1. Carefully screw down the crown cover 3 until it locks completely.