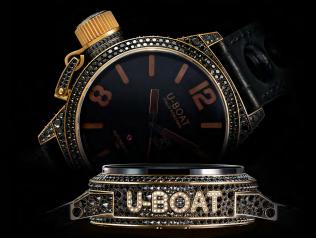

# U-BOAT

ALOFONTANA

### **BLACK SWAN**



### Dear Customer

WE CONGRATULATE YOU ON THE PURCHASE OF THIS U-BOAT WATCH.

IN THIS BOOKLET YOU WILL FIND THE USER INSTRUCTIONS.

WE KINDLY INVITE YOU TO REGISTER YOUR WATCH ON OUR OFFICIAL WEB SITE IN THE **U-CLUB AREA**, DEDICATED EXCLUSIVELY TO THE U-BOAT WATCHES OWNERS, SO TO GET ACCESS TO FURTHER BENEFITS AND PREVIEWS ON OUR LATEST NEWS, EVENTS AND OFFERS.

## Automatic Mechanical

#### WATCH FUNCTIONS

- CROWN COVER
  CROWN
- HOUR HAND
- MINUTE HAND
- SECONDS HAND
- DAT



Representative image. Some components may be in different positions or not fitted.

AUTOMATIC MECHANICAL • BLACK SWAN | 7

#### **USER INSTRUCTIONS**





- POSITION 1
   NEUTRAL POSITION
- POSITION 2
- POSITION 3

SECOND CLICK

1. Unscrew the crown cover (a) to access the crown (b).

SECOND CLICK

to set the d