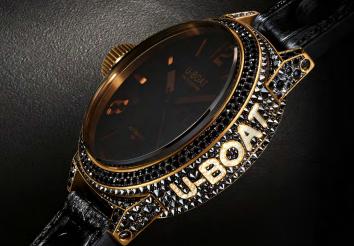

### **BLACK SWAN**

#### WATCH FUNCTIONS

- CROWN COVER
  CROWN
- HOUR HAND
- MINUTE HAND
- SECONDS HAND
- DAT

Representative image. Some components may be in different positions or not fitted.

AUTOMATIC MECHANICAL • BLACK SWAN | 7