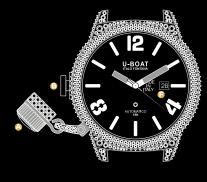

#### **USER INSTRUCTIONS**

- POSITION 1
   NEUTRAL POSITION
- POSITION 2
- POSITION 3

SECOND CLICK

1. Unscrew the crown cover (a) to access the crown (b).

SECOND CLICK

to set the desired time

POSITION 1 to wind up and start the watch, turn the crown (a) clockwise.

POSITION 2
PRIST CLICK

pull the crown 9 out to position 2. Turn the crown 9 clockwise to set the desired date\*

pull the crown 9 out to position 3. Turn the crown 9 clockwise

2. Press the crown 3 all the way down to return it to position 1. Carefully screw down the crown cover 3 until it locks completely.