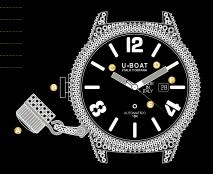

#### WATCH FUNCTIONS

- CROWN COVER
  CROWN
- HOUR HAND
- MINUTE HAND
- SECONDS HAND
- DAT

Representative image. Some components may be in different positions or not fitted.

AUTOMATIC MECHANICAL • BLACK SWAN | 7