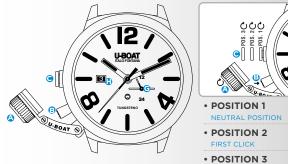

#### Unscrew the crown cover A to access the crown C. to wind up and start the watch, turn the crown C clockwise. POSITION 1 NEUTRAL POSITION press the pusher (3) to move the crown (C) to position 2. Turn the **POSITION 2** crown G clockwise to set the desired date (). FIRST CLICK press the pusher (a) further to lead the crown (c) to position 3. Turn the crown (c) clockwise to set the desired time. Consider **POSITION 3** SECOND CLICK the indicator **G** (24 hours) for the correct click of the date (1).

2. Press the crown  $\bigcirc$  all the way down to return it to position 1. Carefully screw down the crown cover  $\oslash$  until it locks completely.

8 CLASSICO • AUTOMATIC MECHANICAL