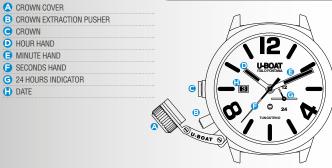

#### WATCH FUNCTIONS

Automatic Mechanical

DATE

Representative image. Some components may be in different positions or not fitted.

AUTOMATIC MECHANICAL • CLASSICO 7

#### Unscrew the crown cover A to access the crown C. to wind up and start the watch, turn the crown C clockwise. POSITION 1 NEUTRAL POSITION press the pusher (3) to move the crown (C) to position 2. Turn the **POSITION 2** crown G clockwise to set the desired date (). FIRST CLICK press the pusher (a) further to lead the crown (c) to position 3. Turn the crown (c) clockwise to set the desired time. Consider **POSITION 3** SECOND CLICK the indicator **G** (24 hours) for the correct click of the date (1).