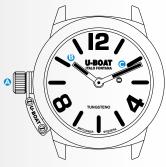

#### WATCH FUNCTIONS

CROWN B HOUR HAND C MINUTE HAND

Representative image. Some components may be in different positions or not fitted.

MECHANICAL HAND-WINDING • CLASSICO 7

Mechanical Hand-winding