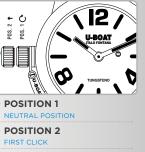

#### USER INSTRUCTIONS

| POSITION 1<br>NEUTRAL POSITION                               | to wind up and start the watch, turn the crown 🔇 clockwise until it stops.          |
|--------------------------------------------------------------|-------------------------------------------------------------------------------------|
| POSITION 2<br>FIRST CLICK                                    | pull the crown (2) out to position 2. Rotate the crown (2) to set the desired time. |
| Push the crown <b>Q</b> in fully to return it to position 1. |                                                                                     |