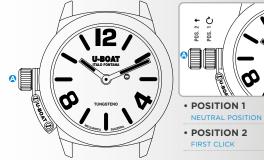

#### USER INSTRUCTIONS

| POSITION 1<br>NEUTRAL POSITION                               | to wind up and start the watch, turn the crown 🔇 clockwise until it stops.          |
|--------------------------------------------------------------|-------------------------------------------------------------------------------------|
| POSITION 2<br>FIRST CLICK                                    | pull the crown (2) out to position 2. Rotate the crown (2) to set the desired time. |
| Push the crown <b>Q</b> in fully to return it to position 1. |                                                                                     |