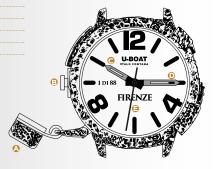

### WATCH FUNCTIONS

- A CROWN COVER
- CROWN
- HOUR HAND
- MINUTE HAND

Representative image. Some components may be in different positions or not fitted.

- POSITION 1
- POSITION 2
  - SECOND CLICK

1. Unscrew the crown cover (a) to access the crown (b).

POSITION 1 to wind up and start the watch, turn the crown (5) clockwise.

POSITION 2 pull the crown 3 out to position 2. Turn the crown 3 clockwise to set the desired time.

2. Press the crown 3 all the way down to return it to position 1. Carefully screw down the crown cover 3 until it locks completely.