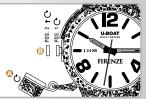

### WATCH FUNCTIONS

- A CROWN COVER
- CROWN
- HOUR HAND
- MINUTE HAND

Representative image. Some components may be in different positions or not fitted.

- POSITION 1
- POSITION 2
  - SECOND CLICK

1. Unscrew the crown cover (a) to access the crown (b).

POSITION 1 to wind up and start the watch, turn the crown (5) clockwise.

POSITION 2 pull the crown 3 out to position 2. Turn the crown 3 clockwise to set the desired time.

2. Press the crown 3 all the way down to return it to position 1. Carefully screw down the crown cover 3 until it locks completely.