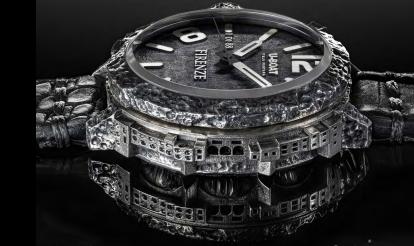

### **SPECIAL EDITIONS**

FIRENZE



# Dear Eustomer

WE CONGRATULATE YOU ON THE PURCHASE OF THIS U-BOAT WATCH.

IN THIS BOOKLET YOU WILL FIND THE USER INSTRUCTIONS.

WE KINDLY INVITE YOU TO REGISTER YOUR WATCH ON OUR OFFICIAL WEB SITE IN THE **U-CLUB AREA**, DEDICATED EXCLUSIVELY TO THE U-BOAT WATCHES OWNERS, SO TO GET ACCESS TO FURTHER BENEFITS AND PREVIEWS ON OUR LATEST NEWS, EVENTS AND OFFERS.

## Automatic Mechanical

### WATCH FUNCTIONS

- A CROWN COVER
- CROWN
- HOUR HAND
- MINUTE HAND



Representative image. Some components may be in different positions or not fitted.





- POSITION 1
- POSITION 2
  - SECOND CLICK

1. Unscrew the crown cover (a) to access the crown (b).

POSITION 1 to wind up and start the watch, turn the crown (5) clockwise.

POSITION 2 pull the crown 3 out to position 2. Turn the crown 3 clockwi