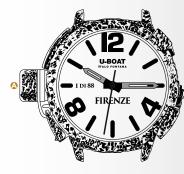

### WATCH FUNCTIONS

- A CROWN COVER
- CROWN
- HOUR HAND
- MINUTE HAND

Representative image. Some components may be in different positions or not fitted.

- POSITION 1
- POSITION 2
  - SECOND CLICK

1. Unscrew the crown cover (a) to access the crown (b).

POSITION 1 to wind up and start the watch, turn the crown (5) clockwise.

POSITION 2 pull the crown 3 out to position 2. Turn the crown 3 clockwise to set the desired time.

2. Press the crown 3 all the way down to return it to position 1. Carefully screw down the crown cover 3 until it locks completely.