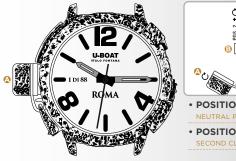

Representative image. Some components may be in different positions or not fitted.

AUTOMATIC MECHANICAL • ROMA 7

P

| Unscrew the                 | crown cover ( | to access the crow   | vn 🕒.               |            |
|-----------------------------|---------------|----------------------|---------------------|------------|
| OSITION 1<br>UTRAL POSITION | to wind u     | p and start the watc | h, turn the crown 🖪 | clockwise. |

**POSITION 2** pull the crown ③ out to position 2. Turn the crown ③ clockwise to set the desired time.

2. Press the crown (3) all the way down to return it to position 1. Carefully screw down the crown cover (2) until it locks completely.