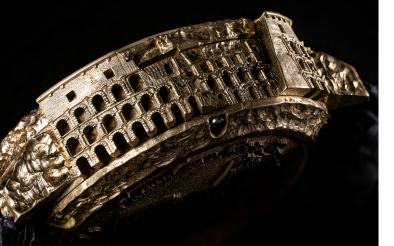

|
| C        | HOUR HAND    |
| D        | MINUTE HAND  |
| 0        | SECONDS HAND |
|          |              |



Representative image. Some components may be in different positions or not fitted.

AUTOMATIC MECHANICAL • ROMA 7





P

| Unscrew the                 | crown cover ( | to access the crow   | vn 🕒.               |            |
|-----------------------------|---------------|----------------------|---------------------|------------|
| OSITION 1<br>UTRAL POSITION | to wind u     | p and start the watc | h, turn the crown 🖪 | clockwise. |

**POSITION 2** pull the crown ③ out to position 2. Turn the crown ③ clockwise to set the desired time.

2. Press the crown (3) all the way down to return it to position 1. Carefully screw down the crown cover (2) until it locks completely.



#### **CARE AND MAINTENANCE**

· Your watch will keep its performance intact for a long time, with proper care.

• We recommend that you have your watch checked every 3-4 years at one of our Authorized Dealers/Authorised Service Centres, to carry out ordinary maintenance on all mechanical parts and water resistance.

• We also recommend contacting an Authorized Dealer/Authorised Service Center to replace the strap.

• Do not leave the watch in places exposed to extreme temperature changes, humidity, the sun and strong magnetic fields.

· Jewel watch, avoid contact with water.

#### AUTOMATIC WATCHES REQUIRE MANUAL WINDING FOLLOWING A LONG PERIOD OF INACTIVITY.

## **U-BOAT HEAD OFFICE**

Via Pesciatina 751H Gragnano, Capannori - 55010 Lucca - Italy Tel: +39 0583 469288 - Fax: +39 0583 46