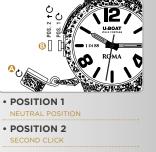

Representative image. Some components may be in different positions or not fitted.

AUTOMATIC MECHANICAL • ROMA 7

P

| Unscrew the                 | crown cover ( | to access the crow   | vn 🕒.               |            |
|-----------------------------|---------------|----------------------|---------------------|------------|
| OSITION 1<br>UTRAL POSITION | to wind u     | p and start the watc | h, turn the crown 🖪 | clockwise. |

**POSITION 2** pull the crown ③ out to position 2. Turn the crown ③ clockwise to set the desired time.

2. Press the crown (3) all the way down to return it to position 1. Carefully screw down the crown cover (2) until it locks completely.