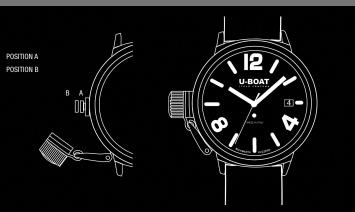

## SETTING THE TIME AND DATE.

- **1.** Unscrew the winder protection.
- **2.** Wind the watch if necessary.
- **3.** Delicately pull out the winder to the first position (position A) and turn slowly to set the date\* (for models with date indicator).
- 4. Pull the winder out to the second position (position B) and turn slowly to set the time.
- 5. Press the winder back to its original position.
- **6.** Screw the winder protection back in place.

\* NB: when performing this operation, make sure that the hands are not pointing to between 9 o'clock and 3 o'clock.

U-BOAT HEAD OFFICE Via per San Gennaro, 13 Gragnano, Capannori - 55012 Lucca - Italy Tel: +39 0583 469288 - Fax: +39 0583 462249 info@u-boatwatch.com