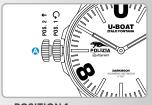

### △ SCREW CROWN

- B HOUR HAND
- MINUTE HAND

WATCH INSTRUCTIONS

Representative image. Some components may be in different positions or not fitted.

- POSITION 1
   NEUTRAL POSITION
- POSITION 2
  FIRST CLICK

**POSITION 1** watch operating position.

POSITION 2

unscrew and pull the crown a out to position 2 and turn to adjust

Press and screw the crown \( \text{\Omega} \) back to return it to position 1.

**NB:** we advise pulling out crown  $\odot$  into position 2 when the watch isn't being used for a long period to limit battery consumption.