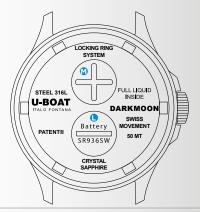

#### BATTERY REPLACEMENT AND OIL ADJUSTMENT

- 1. Innovative closure system with a compartment for quick battery change. •

10| DARKMOON • QUARTZ • DARKMOON |11

- The precision mechanism in your watch will provide long-lasting performance when properly cared for.
- We recommend taking your watch to an Authorised Retailer/Authorised Service Centre every year for a check-up, perform ordinary maintenance on all mechanical parts and restore of water-resistance.
   We also addies taking your watch to an Authorised Pataller/Authorised Service
- We also advise taking your watch to an Authorised Retailer/Authorised Service Centre to change the strap.
- Avoid leaving your watch where it is exposed to large temperature variations, humidity, the sun and strong magnetic fields.
- Make sure the watch is in adequate conditions for water use/activities.
- Remember to rinse the watch after it comes into contact with seawater.
- We suggest pulling out the crown when the watch is not being used for a long period of time in order to limit battery consumption. We advise taking your watch to an authorised Retailer/authorised Service Centre to replace the battery.