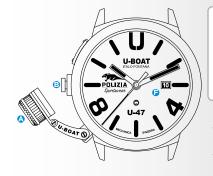

#### USER INSTRUCTIONS

| 1. Unscrew the crown cover (A) to access the crown (B). |                                                                                                                                           |
|---------------------------------------------------------|-------------------------------------------------------------------------------------------------------------------------------------------|
| POSITION 1<br>NEUTRAL POSITION                          | to wind up and start the watch, turn the crown $\bigcirc$ clockwise.                                                                      |
| POSITION 2<br>FIRST CLICK                               | pull the crown $\textcircled{0}$ out to position 2. Turn the crown $\textcircled{0}$ clockwise to set the desired date $\textcircled{0}.$ |
| POSITION 3<br>SECOND CLICK                              | pull the crown $\textcircled{3}$ out to position 3. Turn the crown $\textcircled{3}$ clockwise to set the desired time.                   |
| 2. Press the crown                                      | (B) all the way down to return it to position 1. Carefully screw                                                                          |

2. Press the crown (2) all the way down to return it to position 1. Carefully screw down the crown cover (2) until it locks completely.