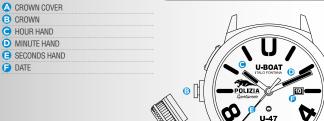

#### WATCH FUNCTIONS

Automatic Mechanical

U.BOAT O

Representative image. Some components may be in different positions or not fitted.

AUTOMATIC MECHANICAL • U-47 7