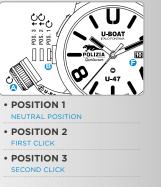

#### USER INSTRUCTIONS

| 1. Unscrew the crown cover (A) to access the crown (B). |                                                                                                                                           |
|---------------------------------------------------------|-------------------------------------------------------------------------------------------------------------------------------------------|
| POSITION 1<br>NEUTRAL POSITION                          | to wind up and start the watch, turn the crown $\bigcirc$ clockwise.                                                                      |
| POSITION 2<br>FIRST CLICK                               | pull the crown $\textcircled{0}$ out to position 2. Turn the crown $\textcircled{0}$ clockwise to set the desired date $\textcircled{0}.$ |
| POSITION 3<br>SECOND CLICK                              | pull the crown $\textcircled{3}$ out to position 3. Turn the crown $\textcircled{3}$ clockwise to set the desired time.                   |
| 2. Press the crown                                      | (B) all the way down to return it to position 1. Carefully screw                                                                          |