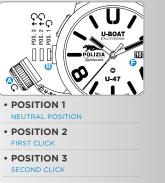

#### INSTRUCTIONS FOR USE

| POSITION 1<br>NEUTRAL POSITION | unscrew the crown () to wind and start the watch.                                                               |
|--------------------------------|-----------------------------------------------------------------------------------------------------------------|
| POSITION 2<br>FIRST CLICK      | carefully pull the crown (a) right out to the first click. Turn the crown<br>(a) clockwise to set the date (2). |
| POSITION 3<br>SECOND CLICK     | carefully pull the crown ③ right out to the second click. Turn the crown ④ to set the exact time.               |