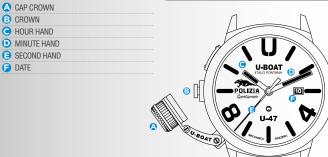

#### WATCH INSTRUCTIONS

Automatic Mechanical

CROWN

DATE

Representative image. Some components may be in different positions or not fitted.

AUTOMATIC MECHANICAL • U-47 7