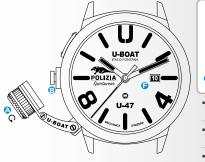

**2.** Fully depress the crown **3** to move it back into the neutral position. Carefully screw in the cap crown **4** until firmly in place.