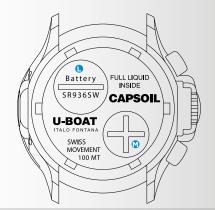

#### BATTERY REPLACEMENT AND OIL ADJUSTMENT

- 1. Innovative closure system with a compartment for quick battery change ().
- 2. Closing system and internal oil regulation, for the exclusive use of U-BOAT specialized technicians  ${\color{orange}\textcircled{0}}.$

**Note:** the oily fluid inside the case may be subject to slight changes in shade due to the natural change of the liquid.

16| CAPSOIL CHRONO • QUARTZ • CAPSOIL CHRONO | 1