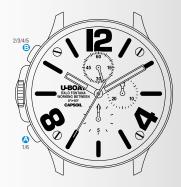

#### **WATCH FUNCTIONS**

Representative image. Some components may be in different positions or not fitted.

- **NEUTRAL POSITION**
- POSITION 3 SECOND CLICK

#### POSITION 1 NEUTRAL POSITION

operating position of the watch.

#### **POSITION 3** SECOND CLICK

unscrew the crown • and pull it out to take it to position 3. Rotate the crown • to set the desired time.

1. Push in and screw the crown back to position 1.

**Note:** it is recommended to unscrew the crown **©** to position 3 when the watch will not be used for a long time, to limit battery consumption.