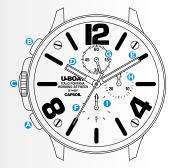

# warts

- A CHRONOGRAPH START/STOP PUSHER
- B CHRONOGRAPH RESET PUSHER
- C SCREW CROWN
- HOUR HAND MINUTE HAND
- CHRONOGRAPH SECONDS HAND
- G SECONDS COUNTER
- CHRONOGRAPH MINUTE COUNTER
- CHRONOGRAPH HOUR COUNTER

#### **WATCH FUNCTIONS**

Representative image. Some components may be in different positions or not fitted.

- **NEUTRAL POSITION**
- POSITION 3 SECOND CLICK