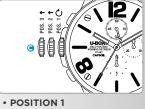

#### POSITION 1 NEUTRAL POSITION

operating position of the watch.

#### **POSITION 3** SECOND CLICK

unscrew the crown • and pull it out to take it to position 3. Rotate the crown • to set the desired time.

1. Push in and screw the crown back to position 1.

**Note:** it is recommended to unscrew the crown **©** to position 3 when the watch will not be used for a long time, to limit battery consumption.