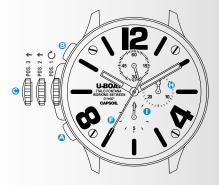

Press the (on/off) pusher 🐧 to start the chronograph hand and the hours/minutes totalizer.

Press the pusher  $\underline{\bullet}$  again to stop the chronograph, which will restart by pressing it again.

10| CAPSOIL CHRONO • QUARTZ • CAPSOIL CHRONO | 1

- **1.** Press the pusher (4) to start the chronograph.
- 2. Press the pusher <sup>3</sup> to stop the chronograph allowing an intermediate time to be read while timing continues. By pressing the pusher <sup>3</sup> again, the chronograph hands to "recover" the elapsed time.
- **3.** 1\* Start
  - 2\* Time reading
- 3\* Restart
- 4\* Time reading 5\* Restart
- 5\* Restar 6\* Stop

#### ADJUSTING CHRONOGRAPH HANDS TO CORRECT POSITION

- 1. Unscrew the crown and pull it out to position 3.
- 2. Press the pushers ② and ③ simultaneously for about 2 seconds.
  The counter hand ⑤ will rotate 360°.
  By pressing the pusher ③, the counter hand ⑥ will return to the correct position.
  Press the pusher ③ to activate counter hand ① correction.
  Press the pusher ③ to reposition the counter hand ① in the correct position.
  By pressing the pusher ③ again we activate the correction of the counter hand ④.
  Press the pusher ③ to reposition the counter hand ④ in the correct position.
- 3. Screw the crown back in to position 1.