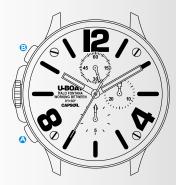

# warts

- A CHRONOGRAPH START/STOP PUSHER
- B CHRONOGRAPH RESET PUSHER
- C SCREW CROWN
- HOUR HAND MINUTE HAND
- CHRONOGRAPH SECONDS HAND
- G SECONDS COUNTER
- CHRONOGRAPH MINUTE COUNTER
- CHRONOGRAPH HOUR COUNTER