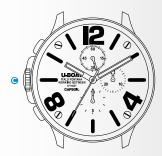

#### **WATCH FUNCTIONS**

Representative image. Some components may be in different positions or not fitted.

- **NEUTRAL POSITION**
- POSITION 3 SECOND CLICK

#### POSITION 1 NEUTRAL POSITION

operating position of the watch.

#### **POSITION 3** SECOND CLICK

unscrew the crown • and pull it out to take it to position 3. Rotate the crown • to set the desired time.

1. Push in and screw the crown back to position 1.

**Note:** it is recommended to unscrew the crown **©** to position 3 when the watch will not be used for a long time, to limit battery consumption.