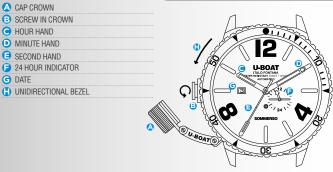

#### INSTRUCTIONS FOR USE

U-BOAT NEUTRAL POSITION SECOND CLICK

| 1. Unscrew the ca              | ip crown 🔕 to gain access to the crown 📵.                                                                                                           |
|--------------------------------|-----------------------------------------------------------------------------------------------------------------------------------------------------|
| POSITION 1<br>NEUTRAL POSITION | unscrew the crown 🕑 to wind and start the watch.                                                                                                    |
| POSITION 2<br>FIRST CLICK      | carefully pull the crown () right out to the first click. Turn the crown<br>() clockwise to set the date ().                                        |
| POSITION 3<br>SECOND CLICK     | carefully pull the crown () right out to the second click and turn the crown () to set the exact time. Use indicator () for correct date change (). |
|                                | he crown 🙃 to move it back into the neutral position and gently win the cap crown 🔕 until firmly in place.                                          |
| 3. The bezel 🕒 ro              | tates in a counterclockwise direction.                                                                                                              |