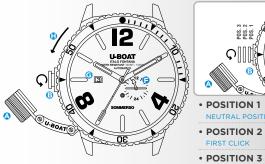

#### INSTRUCTIONS FOR USE

U-BOAT NEUTRAL POSITION SECOND CLICK

| 1. Unscrew the ca              | ip crown 🔕 to gain access to the crown 📵.                                                                                                           |
|--------------------------------|-----------------------------------------------------------------------------------------------------------------------------------------------------|
| POSITION 1<br>NEUTRAL POSITION | unscrew the crown 🕑 to wind and start the watch.                                                                                                    |
| POSITION 2<br>FIRST CLICK      | carefully pull the crown () right out to the first click. Turn the crown<br>() clockwise to set the date ().                                        |
| POSITION 3<br>SECOND CLICK     | carefully pull the crown () right out to the second click and turn the crown () to set the exact time. Use indicator () for correct date change (). |
|                                | he crown 🙃 to move it back into the neutral position and gently win the cap crown 🔕 until firmly in place.                                          |
| 3. The bezel 🕒 ro              | tates in a counterclockwise direction.                                                                                                              |