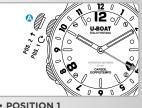

#### WATCH FUNCTIONS

Representative image.
Some components may be in different positions or not fitted.

- POSITION 1
   NEUTRAL POSITION
- POSITION 2
  FIRST CLICK

POSITION 1
NEUTRAL POSITION

operating position of the watch.