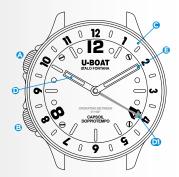

# Quartz

| CROWN |  |
|-------|--|
|       |  |
|       |  |

- BEZEL CROWN
- O DUAL TIME BEZEL
- D HOUR HAND
- DI DUAL TIME HAND
- MINUTE HAND

#### WATCH FUNCTIONS

Representative image.
Some components may be in different positions or not fitted.

- POSITION 1
   NEUTRAL POSITION
- POSITION 2
  FIRST CLICK

POSITION 1
NEUTRAL POSITION

operating position of the watch.