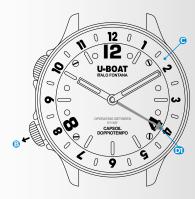

# Quartz

| CROWN |  |
|-------|--|
|       |  |
|       |  |

- BEZEL CROWN
- O DUAL TIME BEZEL
- D HOUR HAND
- DI DUAL TIME HAND
- MINUTE HAND

#### WATCH FUNCTIONS

Representative image.
Some components may be in different positions or not fitted.

- POSITION 1
   NEUTRAL POSITION
- POSITION 2
  FIRST CLICK

POSITION 1
NEUTRAL POSITION

operating position of the watch.

POSITION 2

unscrew crown and pull it out to take it to position 2. Rotate the crown to set the desired time.

Push in and screw the crown back to position 1.

**Note:** it is recommended to unscrew the crown a to position 2 when the watch will not be used for a long time, to limit battery consumption.

- 1. Unscrew the crown 3.
- **2.** Rotate the bezel **o** to set the second time. (Refer to the hand **o**).
- **3.** Press in and screw the crown **3** back in to return to the neutral position.