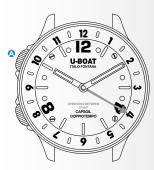

#### WATCH FUNCTIONS

Representative image.
Some components may be in different positions or not fitted.

- POSITION 1
   NEUTRAL POSITION
- POSITION 2
  FIRST CLICK

POSITION 1
NEUTRAL POSITION

operating position of the watch.