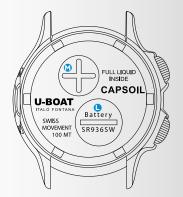

#### BATTERY REPLACEMENT AND OIL ADJUSTMENT

- 1. Innovative closure system with a compartment for quick battery change ().
- 2. Closing system and internal oil regulation, for the exclusive use of U-BOAT specialized technicians  ${\color{orange}\textcircled{0}}.$

**Note:** the oily fluid inside the case may be subject to slight changes in shade due to the natural change of the liquid.

12 CAPSOIL DOPPIOTEMPO • QUARTZ • CAPSOIL DOPPIOTEMPO | 1

- Your watch will keep its performance intact for a long time, with proper care.
- We recommend that you have your watch checked every 3-4 years at one of our Authorized Dealers/Authorised Service Centres, to carry out ordinary maintenance on all mechanical parts and water resistance.
- We also recommend contacting an Authorized Dealer/Authorised Service Center to replace the strap.
  Do not leave the watch in places exposed to extreme temperature changes.
- humidity, the sun and strong magnetic fields.
- Make sure the watch is suitable for use in water.
- Always rinse the watch with fresh water after contact with salt water.
  It is advisable to unscrew the crown when the watch will not be used for a long time, to limit battery consumption. We recommend that you contact an authorized center to replace the battery.