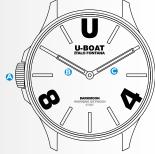

## **POSITION 1** operating position of the watch.

**POSITION 2** unscrew crown **(a)** and pull it out to take it to position 2. Rotate the crown **(a)** to set the desired time.

Push in and screw the crown (A) back to position 1.

Note: it is recommended to unscrew the crown (a) to position 2 when the watch will not be used for a long time, to limit battery consumption.