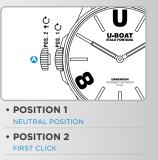

## **POSITION 1** operating position of the watch.

**POSITION 2** unscrew crown **(a)** and pull it out to take it to position 2. Rotate the crown **(a)** to set the desired time.

Push in and screw the crown (A) back to position 1.

Note: it is recommended to unscrew the crown (a) to position 2 when the watch will not be used for a long time, to limit battery consumption.