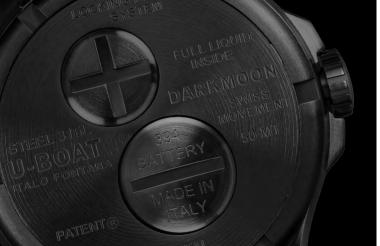

#### BATTERY REPLACEMENT AND OIL ADJUSTMENT

Innovative closure system with a compartment for quick battery change **9**.
Closing system and internal oil regulation, for the exclusive use of U-BOAT specialized technicians **9**.

**Note:** the oily fluid inside the case may be subject to slight changes in shade due to the natural change of the liquid.

10 DARKMOON • QUARTZ