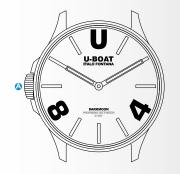

## **POSITION 1** operating position of the watch.

**POSITION 2** unscrew crown **(a)** and pull it out to take it to position 2. Rotate the crown **(a)** to set the desired time.

Push in and screw the crown (A) back to position 1.

Note: it is recommended to unscrew the crown (a) to position 2 when the watch will not be used for a long time, to limit battery consumption.