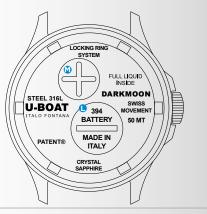

## WATCH FUNCTIONS

Representative image. Some components may be in different positions or not fitted.

QUARTZ • DARKMOON 7

#### BATTERY REPLACEMENT AND OIL ADJUSTMENT

Innovative closure system with a compartment for quick battery change **9**.
Closing system and internal oil regulation, for the exclusive use of U-BOAT specialized technicians **9**.

**Note:** the oily fluid inside the case may be subject to slight changes in shade due to the natural change of the liquid.

10 DARKMOON • QUARTZ