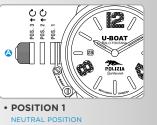

# POSITION 1

#### watch operating position.

#### NEUTRAL POSITION

FIRST CLICK