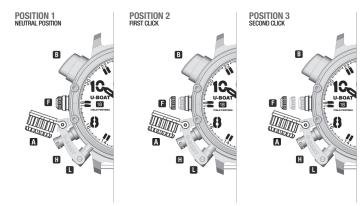

### WATCH FUNCTIONS.

A WINDING CROWN COVER B RESET PUSHER C DATE INDICATOR В D CHRONOGRAPH HOUR COUNTER A έE E CHRONOGRAPH SECONDS HAND U-BOAT ◙(∥|) ITALO FONTANA F WINDING CROWN G G CHRONOGRAPH MINUTE COUNTER Α H) H START/STOP CHRONOGRAPH L L SECONDS COUNTER

#### INSTRUCTIONS FOR USE.

1. Unscrew the winder cover ( ), and press button ( ) to extract the winder ( ) to the desired position.

| POSITION 1                | Watch operation position.                                |
|---------------------------|----------------------------------------------------------|
| NEUTRAL POSITION          | Watch winding position.                                  |
| POSITION 2<br>FIRST CLICK | Rapid date setting by turning in a clockwise direction.* |

**POSITION 3** Precise time setting position. We advise going past the desired minute and then turning the hand back to the precise position.