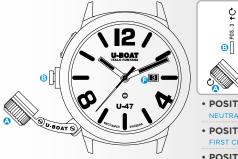

#### USER INSTRUCTIONS

| POSITION 1<br>NEUTRAL POSITION | to wind up and start the watch, turn the crown 🕃 clockwise.                                                                       |
|--------------------------------|-----------------------------------------------------------------------------------------------------------------------------------|
| POSITION 2<br>FIRST CLICK      | pull the crown <sup>(3)</sup> out to position 2. Turn the crown <sup>(3)</sup> clockwise to set the desired date <sup>(2)</sup> . |
| POSITION 3<br>SECOND CLICK     | pull the crown (3) out to position 3. Turn the crown (3) clockwise to set the desired time.                                       |