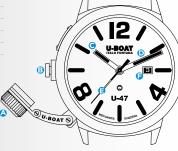

#### WATCH FUNCTIONS

Automatic Mechanical

| A CROWN COVER  |   |
|----------------|---|
| B CROWN        | Λ |
| C HOUR HAND    |   |
| D MINUTE HAND  |   |
| E SECONDS HAND |   |
| 🕞 DATE         |   |
|                |   |

Representative image. Some components may be in different positions or not fitted.

AUTOMATIC MECHANICAL • CLASSICO |7