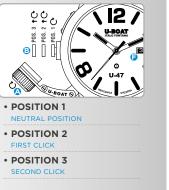

#### USER INSTRUCTIONS

| POSITION 1<br>NEUTRAL POSITION | to wind up and start the watch, turn the crown 🕃 clockwise.                                                                       |
|--------------------------------|-----------------------------------------------------------------------------------------------------------------------------------|
| POSITION 2<br>FIRST CLICK      | pull the crown <sup>(3)</sup> out to position 2. Turn the crown <sup>(3)</sup> clockwise to set the desired date <sup>(2)</sup> . |
| POSITION 3<br>SECOND CLICK     | pull the crown (3) out to position 3. Turn the crown (3) clockwise to set the desired time.                                       |