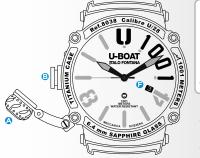

#### USER INSTRUCTIONS

| POSITION 1<br>NEUTRAL POSITION        | to wind up and start the watch, unscrew the crown (s) and turr it clockwise.                                                 |
|---------------------------------------|------------------------------------------------------------------------------------------------------------------------------|
| POSITION 2<br>FIRST CLICK             | pull the crown (3) out to position 2. Turn the crown (3) clockwise to set the desired date (5).                              |
| POSITION 3<br>SECOND CLICK            | pull the crown is out further to position 3. Rotate the crown is to set the desired time.                                    |
| 2. Press the cro<br>position 1. Screw | wn 😉 all the way down, screwing it carefully to bring it back to<br>v the crown cover 🛇 carefully until it locks completely. |