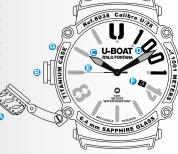

#### USER INSTRUCTIONS

| POSITION 1<br>NEUTRAL POSITION        | to wind up and start the watch, unscrew the crown (s) and turr it clockwise.                                                 |
|---------------------------------------|------------------------------------------------------------------------------------------------------------------------------|
| POSITION 2<br>FIRST CLICK             | pull the crown (3) out to position 2. Turn the crown (3) clockwise to set the desired date (5).                              |
| POSITION 3<br>SECOND CLICK            | pull the crown is out further to position 3. Rotate the crown is to set the desired time.                                    |
| 2. Press the cro<br>position 1. Screw | wn 😉 all the way down, screwing it carefully to bring it back to<br>v the crown cover 🛇 carefully until it locks completely. |