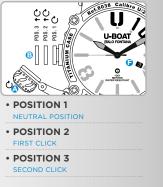

#### USER INSTRUCTIONS

| POSITION 1<br>NEUTRAL POSITION        | to wind up and start the watch, unscrew the crown (s) and turr it clockwise.                                                 |
|---------------------------------------|------------------------------------------------------------------------------------------------------------------------------|
| POSITION 2<br>FIRST CLICK             | pull the crown (3) out to position 2. Turn the crown (3) clockwise to set the desired date (5).                              |
| POSITION 3<br>SECOND CLICK            | pull the crown is out further to position 3. Rotate the crown is to set the desired time.                                    |
| 2. Press the cro<br>position 1. Screw | wn 😉 all the way down, screwing it carefully to bring it back to<br>v the crown cover 🛇 carefully until it locks completely. |