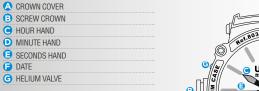

#### WATCH FUNCTIONS

Cechanical Automatic

Representative image. Some components may be in different positions or not fitted.

MECHANICAL AUTOMATIC • CLASSICO 1001 7

#### USER INSTRUCTIONS

| POSITION 1<br>NEUTRAL POSITION        | to wind up and start the watch, unscrew the crown (s) and turr it clockwise.                                                 |
|---------------------------------------|------------------------------------------------------------------------------------------------------------------------------|
| POSITION 2<br>FIRST CLICK             | pull the crown (3) out to position 2. Turn the crown (3) clockwise to set the desired date (5).                              |
| POSITION 3<br>SECOND CLICK            | pull the crown is out further to position 3. Rotate the crown is to set the desired time.                                    |
| 2. Press the cro<br>position 1. Screw | wn 😉 all the way down, screwing it carefully to bring it back to<br>v the crown cover 🛇 carefully until it locks completely. |