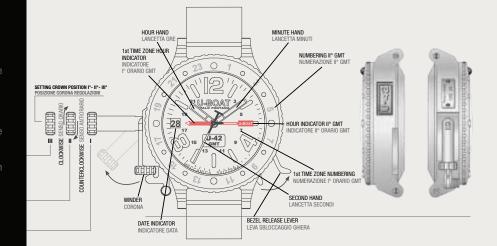

## WATCH SETTINGS.

- I° Normal watch operation and hand winding.
- ${\rm II}^{\bullet}\,$  Rapid date setting (turn clockwise)\* and second time zone setting (turn anticlockwise).

III° Time setting position.

To set the time for a third time zone, pull out the lever to release the bezel and turn it.

**\*Note:** when performing this operation, ensure that the watch hands are not pointing between 9 o'clock and 3 o'clock.