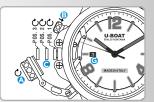

#### WATCH FUNCTIONS

CROWN COVER
CROWN EXTRACTION PUSHER
CROWN
HOUR HAND
MINUTE HAND
SECONDS HAND
DATE

Representative image. Some components may be in different positions or not fitted.

- POSITION 1 **NEUTRAL POSITION**
- POSITION 2 FIRST CLICK
- POSITION 3 SECOND CLICK

 Unscrew the crown cover to access the crown . to wind up and start the watch, turn the crown @ clockwise.

POSITION 1

FIRST CLICK

NEUTRAL POSITION **POSITION 2** press the pusher 3 to bring the crown 6 to position 2. Turn the crown 6 clockwise to set the desired date 6.

**POSITION 3** press the pusher 3 again to bring the crown 6 to position 3. Turn the crown 6 clockwise to set the desired time SECOND CLICK

2. Press the crown © all the way down to return it to position 1. Carefully screw down the crown cover A until it locks completely.