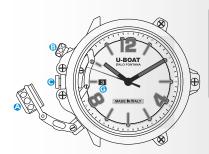

#### WATCH FUNCTIONS

CROWN COVER
CROWN EXTRACTION PUSHER
CROWN
HOUR HAND
MINUTE HAND
SECONDS HAND
DATE

Representative image. Some components may be in different positions or not fitted.

- POSITION 1 **NEUTRAL POSITION**
- POSITION 2 FIRST CLICK
- POSITION 3 SECOND CLICK

 Unscrew the crown cover to access the crown . to wind up and start the watch, turn the crown @ clockwise.

POSITION 1

FIRST CLICK

NEUTRAL POSITION **POSITION 2** press the pusher 3 to bring the crown 6 to position 2. Turn the crown 6 clockwise to set the desired date 6.

**POSITION 3** press the pusher 3 again to bring the crown 6 to position 3. Turn the crown 6 clockwise to set the desired time SECOND CLICK

2. Press the crown © all the way down to return it to position 1. Carefully screw down the crown cover A until it locks completely.