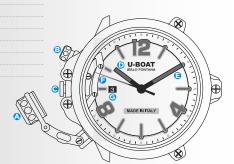

#### WATCH FUNCTIONS

CROWN COVER
CROWN EXTRACTION PUSHER
CROWN
HOUR HAND
MINUTE HAND
SECONDS HAND
DATE

Representative image. Some components may be in different positions or not fitted.

- POSITION 1 **NEUTRAL POSITION**
- POSITION 2 FIRST CLICK
- POSITION 3 SECOND CLICK

 Unscrew the crown cover to access the crown . to wind up and start the watch, turn the crown @ clockwise.

POSITION 1

FIRST CLICK

NEUTRAL POSITION **POSITION 2** press the pusher 3 to bring the crown 6 to position 2. Turn the crown 6 clockwise to set the desired date 6.

**POSITION 3** press the pusher 3 again to bring the crown 6 to position 3. Turn the crown 6 clockwise to set the desired time SECOND CLICK

2. Press the crown © all the way down to return it to position 1. Carefully screw down the crown cover A until it locks completely.