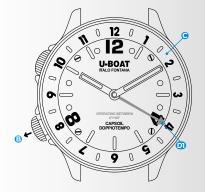

### WATCH FUNCTIONS

| A | CROWN           |
|---|-----------------|
| B | BEZEL CROWN     |
| 0 | DUAL TIME BEZEL |
| D | HOUR HAND       |
| D | DUAL TIME HAND  |
| 8 | MINUTE HAND     |
|   |                 |

Representative image. Some components may be in different positions or not fitted.

QUARTZ • CAPSOIL DOPPIOTEMPO |7

#### **USER INSTRUCTIONS**

POSITION 1

NEUTRAL POSITION

POSITION 2

FIRST CLICK

POSITION 1 operating position of the watch.

**POSITION 2** unscrew crown **a** and pull it out to take it to position 2. Rotate the crown **a** to set the desired time.

Push in and screw the crown (A) back to position 1.

Note: it is recommended to unscrew the crown  $\bigcirc$  to position 2 when the watch will not be used for a long time, to limit battery consumption.

#### 1. Unscrew the crown <sup>(B)</sup>.

2. Rotate the bezel  $\bigcirc$  to set the second time. (Refer to the hand  $\bigcirc$ ).

3. Press in and screw the crown (B) back in to return to the neutral position.