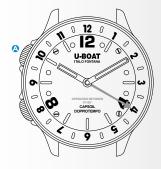

#### BATTERY REPLACEMENT AND OIL ADJUSTMENT

Innovative closure system with a compartment for quick battery change **()**.
Closing system and internal oil regulation, for the exclusive use of U-BOAT specialized technicians ().