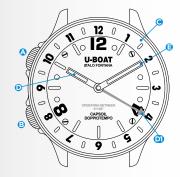

### WATCH FUNCTIONS

| A | CROWN           |
|---|-----------------|
| B | BEZEL CROWN     |
| 0 | DUAL TIME BEZEL |
| D | HOUR HAND       |
| D | DUAL TIME HAND  |
| 8 | MINUTE HAND     |
|   |                 |

Representative image. Some components may be in different positions or not fitted.

QUARTZ • CAPSOIL DOPPIOTEMPO |7