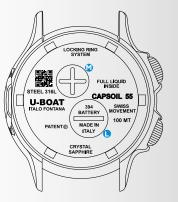

#### BATTERY REPLACEMENT AND OIL ADJUSTMENT

Innovative closure system with a compartment for quick battery change **()**.
Closing system and internal oil regulation, for the exclusive use of U-BOAT specialized technicians ().

**Note:** the oily fluid inside the case may be subject to slight changes in shade due to the natural change of the liquid.

12 CAPSOIL DOPPIOTEMPO • QUARTZ