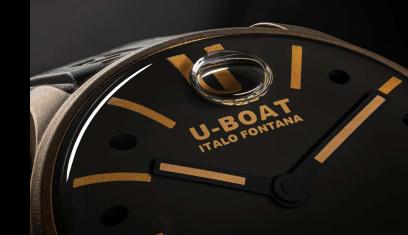

## WATCH FUNCTIONS

Representative image. Some components may be in different positions or not fitted.

QUARTZ • DARKMOON 7