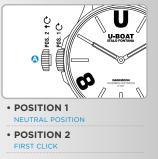

## **POSITION 1** operating position of the watch.

**POSITION 2** unscrew crown **(a)** and pull it out to take it to position 2. Rotate the crown **(a)** to set the desired time.

Push in and screw the crown (A) back to position 1.

**Note:** it is recommended to unscrew the crown (a) to position 2 when the watch will not be used for a long time, to limit battery consumption.