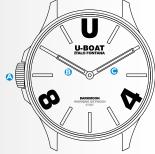

## **POSITION 1** operating position of the watch.

**POSITION 2** unscrew crown **(a)** and pull it out to take it to position 2. Rotate the crown **(a)** to set the desired time.

Push in and screw the crown (A) back to position 1.

**Note:** it is recommended to unscrew the crown (a) to position 2 when the watch will not be used for a long time, to limit battery consumption.