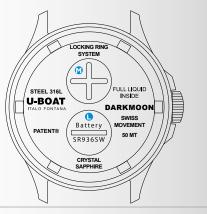

## WATCH FUNCTIONS

Representative image. Some components may be in different positions or not fitted.

QUARTZ • DARKMOON 7

## **POSITION 1** operating position of the watch.

**POSITION 2** unscrew crown **(a)** and pull it out to take it to position 2. Rotate the crown **(a)** to set the desired time.

Push in and screw the crown (A) back to position 1.

### BATTERY REPLACEMENT AND OIL ADJUSTMENT

Innovative closure system with a compartment for quick battery change **9**.
Closing system and internal oil regulation, for the exclusive use of U-BOAT specialized technicians **9**.