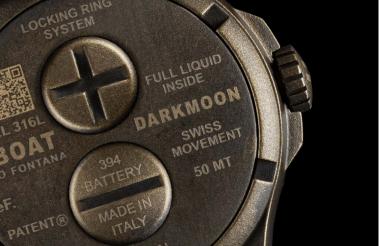

### BATTERY REPLACEMENT AND OIL ADJUSTMENT

Innovative closure system with a compartment for quick battery change **9**.
Closing system and internal oil regulation, for the exclusive use of U-BOAT specialized technicians **9**.

**Note:** the oily fluid inside the case may be subject to slight changes in shade due to the natural change of the liquid.

10 DARKMOON • QUARTZ

QUARTZ • DARKMOON |11