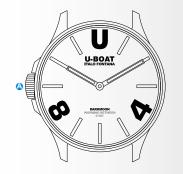

## **POSITION 1** operating position of the watch.

**POSITION 2** unscrew crown **(a)** and pull it out to take it to position 2. Rotate the crown **(a)** to set the desired time.

Push in and screw the crown (A) back to position 1.

**Note:** it is recommended to unscrew the crown (a) to position 2 when the watch will not be used for a long time, to limit battery consumption.