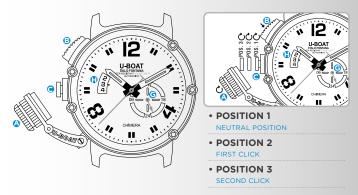

#### **USER INSTRUCTIONS**

| 1. Unscrew the crown cover (2) to access the crown (9). |                                                                                                                                                                                            |
|---------------------------------------------------------|--------------------------------------------------------------------------------------------------------------------------------------------------------------------------------------------|
| POSITION 1<br>NEUTRAL POSITION                          | to wind up and start the watch, turn the crown 😉 clockwise.                                                                                                                                |
| POSITION 2<br>FIRST CLICK                               | press the pusher ${\bf @}$ to bring the crown ${\bf @}$ to position 2. Turn the crown ${\bf @}$ clockwise to set the desired date ${\bf @}$ .                                              |
| POSITION 3<br>SECOND CLICK                              | press the pusher 3 again to bring the crown 6 to position 3.  Turn the crown 6 clockwise to set the desired time. Consider the indicator 6 (24 hours) for the correct click of the data 6. |