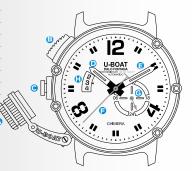

#### WATCH FUNCTIONS

- A CROWN COVER

  CROWN EXTRACTION
- B CROWN EXTRACTION PUSHER
- CROWN
- D HOUR HAND
- MINUTE HAND
- SECONDS HAND
- **G** 24 HOURS INDICATOR

Representative image. Some components may be in different positions or not fitted.