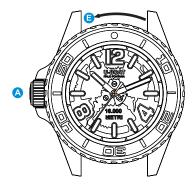

- SCREW-DOWN CROWN
- B HOURS PIECE
- MINUTES PIECE

  D SECONDS PIECE
- UNIDIRECTIONAL BEZEL
- AUTOMATIC HELIUM VALVE

### WATCH FUNCTIONS

Indicative image

Some components may be missing or arranged in a different position.

Rotate crown A to set the desired time.

Press and screw crown A back into position 1.

Bezel (E) rotates clockwise.

AUTOMATIC PROFONDO I 7

AUTOMATIC PROFONDO I 8

The helium valve [ ] has the function of automatically compensating the internal pressure of the watch.