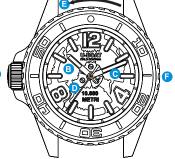

- SCREW-DOWN CROWN
- B HOURS PIECE
- MINUTES PIECE

  D SECONDS PIECE
- UNIDIRECTIONAL BEZEL
- AUTOMATIC HELIUM VALVE

### WATCH FUNCTIONS

Indicative image

Some components may be missing or arranged in a different position.