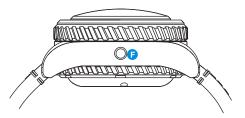

- SCREW-DOWN CROWN
- B HOURS PIECE
- MINUTES PIECE

  D SECONDS PIECE
- UNIDIRECTIONAL BEZEL
- AUTOMATIC HELIUM VALVE

### WATCH FUNCTIONS

Indicative image

Some components may be missing or arranged in a different position.