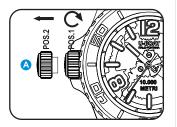

#### INSTRUCTION FOR USE

- . POSITION 1
  NEUTRAL POSITION
- . POSITION 2
  FIRST CLICK

POSITION 1 Watch operating position, to wind and start the watch unscrew crown A and turn it clockwise.

Pull out crown A to bring it to position 2.

Rotate crown A to set the desired time.

Press and screw crown A back into position 1.

Bezel (E) rotates clockwise.

AUTOMATIC PROFONDO I 7

AUTOMATIC PROFONDO I 8

The helium valve [ ] has the function of automatically compensating the internal pressure of the watch.